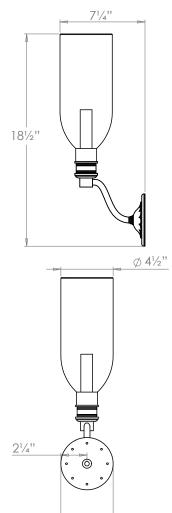

## VAUGHAN Clandon Storm Wall Light

WA0027

| Height        | 181⁄2″          |
|---------------|-----------------|
| Width         | 41⁄2″           |
| Depth         | 7¼″             |
| Weight        | 2.6 lbs         |
| Material      | Brass and Glass |
| Bulb Quantity | x1              |
| Input Voltage | 120V            |
| Dimmable      | Mains Dimmable  |

## **Further Information**

Ø 4½"

Please Note:- These notes are for guidance only. Vaughan accepts no responsibility for any installation using the above notes. The final decision on installation remains with the installer.