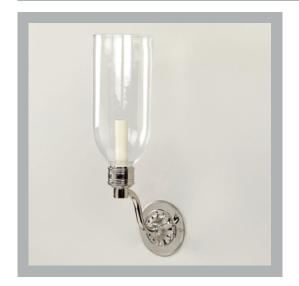

## VAUGHAN Clandon Storm Wall Light

WA0027

| Height        | 181⁄2″          |
|---------------|-----------------|
| Width         | 41⁄2″           |
| Depth         | 7¼″             |
| Weight        | 2.6 lbs         |
| Material      | Brass and Glass |
| Bulb Quantity | x1              |
| Input Voltage | 120V            |
| Dimmable      | Mains Dimmable  |

## **Finishes** Brass

Nickel

WA0027.BR.US WA0027.NI.US