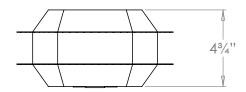

## Chartwell Wall Light

| Height        | 14"                     |
|---------------|-------------------------|
| Width         |                         |
| Depth         | 43/4"                   |
| Weight        | 4 lbs                   |
| Material      | Brass, Mirror and Glass |
| Bulb Quantity | x1                      |
| Input Voltage | 120V                    |
| Dimmable      | Mains Dimmable          |