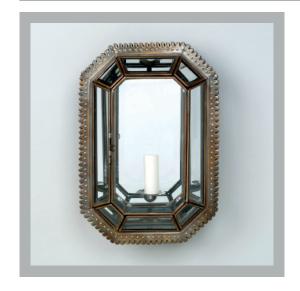

## Chartwell Wall Light

| Height        | 14"                     |
|---------------|-------------------------|
| Width         |                         |
| Depth         | 43/4"                   |
| Weight        | 4 lbs                   |
| Material      | Brass, Mirror and Glass |
| Bulb Quantity | x1                      |
| Input Voltage | 120V                    |
| Dimmable      | Mains Dimmable          |

#### **Finishes**

Brass WA0017.BR.US