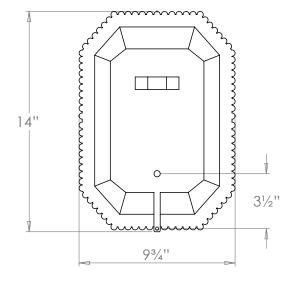

## Chartwell Wall Light

| Height        | 14"                     |
|---------------|-------------------------|
| Width         |                         |
| Depth         | 43/4"                   |
| Weight        | 4 lbs                   |
| Material      | Brass, Mirror and Glass |
| Bulb Quantity | x1                      |
| Input Voltage | 120V                    |
| Dimmable      | Mains Dimmable          |