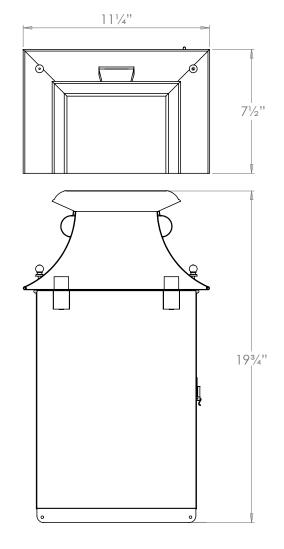

# Chartres Wall Lantern

| Height        | 19¾"           |
|---------------|----------------|
| Width         | 111/4"         |
| Depth         | 7½"            |
| Weight        | 6.6 lbs        |
| Material      | Zinc           |
| Bulb Quantity | x1             |
| Input Voltage | 120V           |
| Dimmable      | Mains Dimmable |