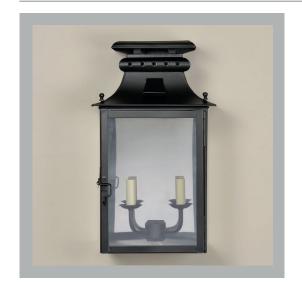

# Chartres Wall Lantern

| Height        | 19¾"           |
|---------------|----------------|
| Width         | 111/4"         |
| Depth         | 7½"            |
| Weight        | 6.6 lbs        |
| Material      | Zinc           |
| Bulb Quantity | x1             |
| Input Voltage | 120V           |
| Dimmable      | Mains Dimmable |