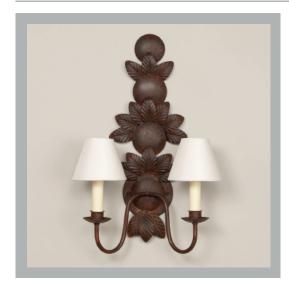

## VAUGHAN Cassis Iron Leaf Wall Light

| Height        | 19¾″           |
|---------------|----------------|
| Width         | 11″            |
| Depth         | 5½"            |
| Weight        | 4.4 lbs        |
| Material      | Steel          |
| Bulb Quantity | x2             |
| Input Voltage | 120V           |
| Dimmable      | Mains Dimmable |

## **Finishes**

Bulb Base

Max Wattage

**Bulb Supplied** 

Rust

E12 Candelabra Base 40W No

LED/2700K/500 lm

WA0186.RU.US