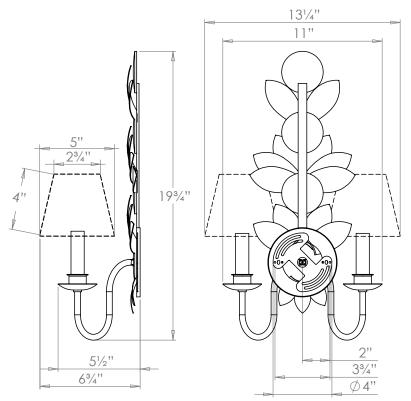

## VAUGHAN Cassis Iron Leaf Wall Light

| Height        | 19¾″           |
|---------------|----------------|
| Width         | 11″            |
| Depth         | 5½"            |
| Weight        | 4.4 lbs        |
| Material      | Steel          |
| Bulb Quantity | x2             |
| Input Voltage | 120V           |
| Dimmable      | Mains Dimmable |

## **Recommended Shade**

Shade Shown Height with Shade Width with Shade Depth with Shade

**Bulb Specification** 

5" Empire 19¾" 13¼" 6¾"