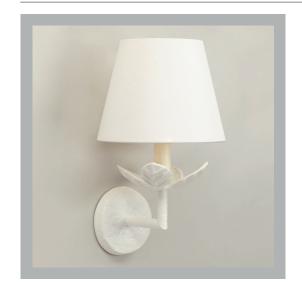

## Carrick Leaf Wall Light

| Height        | 83/4"          |
|---------------|----------------|
|               |                |
| Width         | 41/2"          |
| Depth         | 63/4"          |
| Weight        | 2.2 lbs        |
| Material      | Brass          |
| Bulb Quantity | x1             |
| Input Voltage | 120V           |
| Dimmable      | Mains Dimmable |

#### **Recommended Shade**

Shade Shown 8" Pembroke
Height with Shade 14½"
Width with Shade 8"
Depth with Shade 8¾"