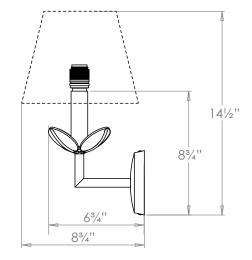

## Carrick Leaf Wall Light

| Height        | 83/4"          |
|---------------|----------------|
|               |                |
| Width         | 41/2"          |
| Depth         | 63/4"          |
| Weight        | 2.2 lbs        |
| Material      | Brass          |
| Bulb Quantity | x1             |
| Input Voltage | 120V           |
| Dimmable      | Mains Dimmable |

#### **Recommended Shade**

Shade Shown 8" Pembroke
Height with Shade 14½"
Width with Shade 8"
Depth with Shade 8¾"