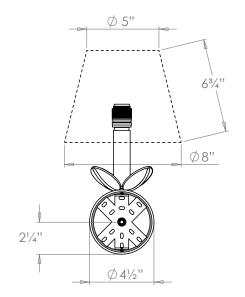

## Carrick Leaf Wall Light

| Height        | 83/4"          |
|---------------|----------------|
|               |                |
| Width         | 41/2"          |
| Depth         | 63/4"          |
| Weight        | 2.2 lbs        |
| Material      | Brass          |
| Bulb Quantity | x1             |
| Input Voltage | 120V           |
| Dimmable      | Mains Dimmable |

#### **Recommended Shade**

Shade Shown 8" Pembroke
Height with Shade 14½"
Width with Shade 8"
Depth with Shade 8¾"