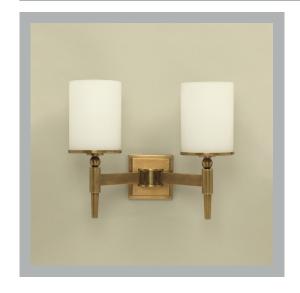

# Candover Wall Light

| Height        | 13"             |
|---------------|-----------------|
| Width         | 16¼"            |
| Depth         | 81/4"           |
| Weight        | 8.8 lbs         |
| Material      | Brass and Glass |
| Bulb Quantity | x2              |
| Input Voltage | 120V            |
| Dimmable      | Mains Dimmable  |

#### **Finishes**

Antiqued Brass WA0370.BR.US