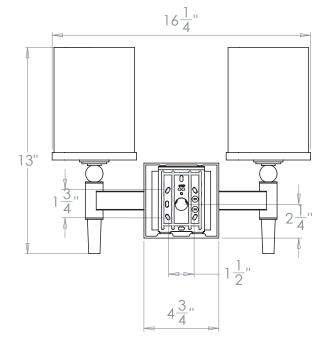

# Candover Wall Light

| Height        | 13"             |
|---------------|-----------------|
| Width         | 16¼"            |
| Depth         | 81/4"           |
| Weight        | 8.8 lbs         |
| Material      | Brass and Glass |
| Bulb Quantity | x2              |
| Input Voltage | 120V            |
| Dimmable      | Mains Dimmable  |