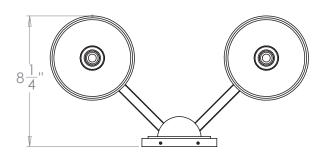

# Candover Wall Light

| Height        | 13"             |
|---------------|-----------------|
| Width         | 16¼"            |
| Depth         | 81/4"           |
| Weight        | 8.8 lbs         |
| Material      | Brass and Glass |
| Bulb Quantity | x2              |
| Input Voltage | 120V            |
| Dimmable      | Mains Dimmable  |