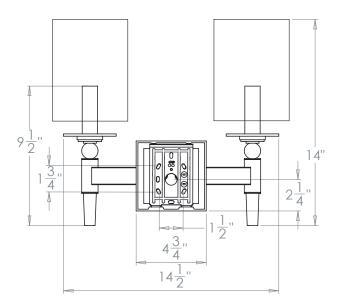

## Candover Wall Light

| Height        | 9½"            |
|---------------|----------------|
| Width         | 141/2"         |
| Depth         | 71/4"          |
| Weight        | 7.5 lbs        |
| Material      | Brass          |
| Bulb Quantity | x2             |
| Input Voltage | 120V           |
| Dimmable      | Mains Dimmable |
| -             |                |