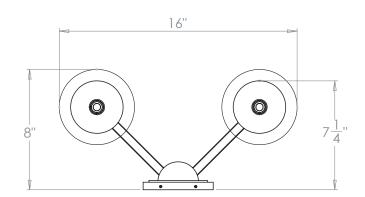

#### **Recommended Shade**

Shade Shown Product Specific

Height with Shade 14"
Width with Shade 16"
Depth with Shade 8"