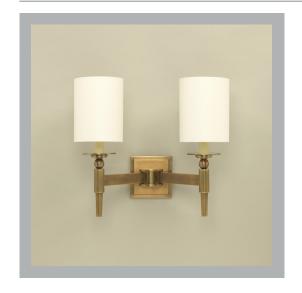

# VAUGHAN

## Candover Wall Light

| Height        | 9½"            |
|---------------|----------------|
| Width         | 141/2"         |
| Depth         | 71/4"          |
| Weight        | 7.5 lbs        |
| Material      | Brass          |
| Bulb Quantity | x2             |
| Input Voltage | 120V           |
| Dimmable      | Mains Dimmable |
| -             |                |

#### **Finishes**

Antiqued Brass WA0369.BR.US