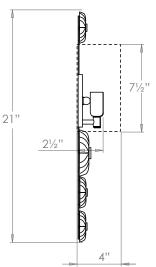

## Burnham Wall Light

| Height        | 21"                   |
|---------------|-----------------------|
| Width         | 4½"                   |
| Depth         | 2½"                   |
| Weight        | 6.6 lbs               |
| Material      | BR -Brass             |
|               | BZ - Bronze and Brass |
| Bulb Quantity | x2                    |
| Input Voltage | 120V                  |
| Dimmable      | Mains Dimmable        |

#### **Recommended Shade**

Product Specific Shade Shown

Height with Shade 21" Width with Shade 9" Depth with Shade 4"