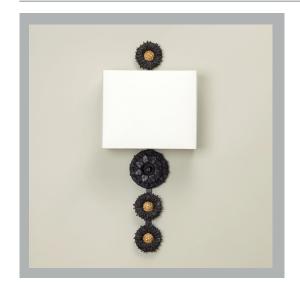

## Burnham Wall Light

| Height        | 21"                   |
|---------------|-----------------------|
| Width         | 4½"                   |
| Depth         | 2½"                   |
| Weight        | 6.6 lbs               |
| Material      | BR -Brass             |
|               | BZ - Bronze and Brass |
| Bulb Quantity | x2                    |
| Input Voltage | 120V                  |
| Dimmable      | Mains Dimmable        |

#### **Recommended Shade**

Product Specific Shade Shown

Height with Shade 21" Width with Shade 9" Depth with Shade 4"

#### **Finishes**

Brass WA0336.BR.US Bronze WA0336.BZ.US