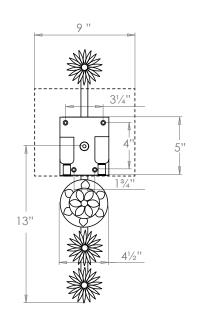

## Burnham Wall Light

| Height        | 21"                   |
|---------------|-----------------------|
| Width         | 4½"                   |
| Depth         | 2½"                   |
| Weight        | 6.6 lbs               |
| Material      | BR -Brass             |
|               | BZ - Bronze and Brass |
| Bulb Quantity | x2                    |
| Input Voltage | 120V                  |
| Dimmable      | Mains Dimmable        |

#### **Recommended Shade**

Product Specific Shade Shown

Height with Shade 21" Width with Shade 9" Depth with Shade 4"