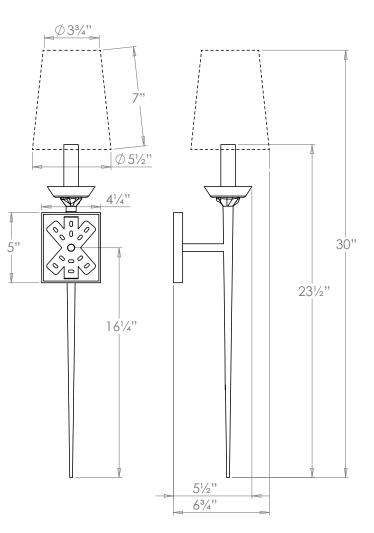

# VAUGHAN Brantome Wall Light

**US** Version

| Height        | 231/2″         |
|---------------|----------------|
| Width         | 4¼″            |
| Depth         | 51⁄2″          |
| Weight        | 4.4 lbs        |
| Material      | Brass          |
| Bulb Quantity | x1             |
| Input Voltage | 120V           |
| Dimmable      | Mains Dimmable |

## **Recommended Shade**

Shade Shown Height with Shade Width with Shade Depth with Shade Product Specific 30" 5½" 6¾"

WA0265.BR.US

WA0265.BZ.US

WA0265.NI.US