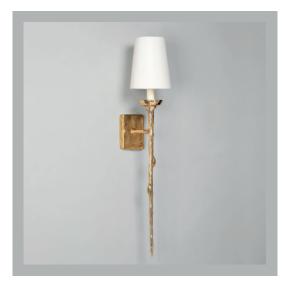

# VAUGHAN Brantome Wall Light

**US** Version

| Height        | 231/2″         |
|---------------|----------------|
| Width         | 4¼″            |
| Depth         | 51⁄2″          |
| Weight        | 4.4 lbs        |
| Material      | Brass          |
| Bulb Quantity | x1             |
| Input Voltage | 120V           |
| Dimmable      | Mains Dimmable |

## **Recommended Shade**

Shade Shown Height with Shade Width with Shade Depth with Shade Product Specific 30" 5½" 6¾"

WA0265.BR.US

WA0265.BZ.US

WA0265.NI.US

#### Finishes

Brass Bronze Nickel