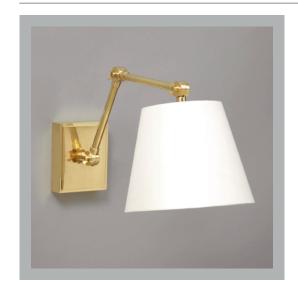

## Boston Wall Light

| 91/4"          |
|----------------|
| 4"             |
| 9½"            |
| 3 lbs          |
| Brass          |
| x1             |
| 120V           |
| Mains Dimmable |
|                |

#### **Recommended Shade**

8" Pembroke Shade Shown

Height with Shade 91/4" Width with Shade Depth with Shade 121/2"

#### **Finishes**

Brass WA0363.BR.US