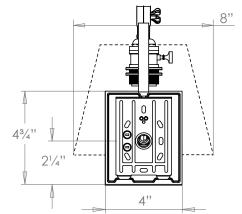

## Boston Wall Light

| 91/4"          |
|----------------|
| 4"             |
| 9½"            |
| 3 lbs          |
| Brass          |
| x1             |
| 120V           |
| Mains Dimmable |
|                |

#### **Further Information**

The depth of this product at maximum extension is 191/4".

Please Note:- These notes are for guidance only. Vaughan accepts no responsibility for any installation using the above notes. The final decision on installation remains with the installer.