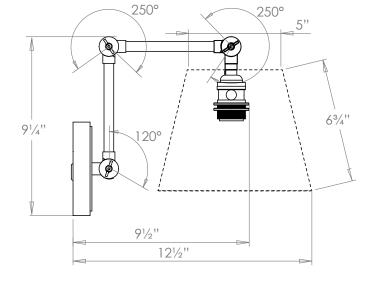

## Boston Wall Light

| 91/4"          |
|----------------|
| 4"             |
| 9½"            |
| 3 lbs          |
| Brass          |
| x1             |
| 120V           |
| Mains Dimmable |
|                |

#### **Recommended Shade**

8" Pembroke Shade Shown

Height with Shade 91/4" Width with Shade Depth with Shade 121/2"

#### **Further Information**

The depth of this product at maximum extension is 191/4".

Please Note:- These notes are for guidance only. Vaughan accepts no responsibility for any installation using the above notes. The final decision on installation remains with the installer.