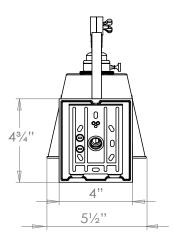

## VAUGHAN Boston Wall Light

| 9¼″            |
|----------------|
| 5½"            |
| 11″            |
| 3.7 lbs        |
| Brass          |
| x1             |
| 120V           |
| Mains Dimmable |
|                |