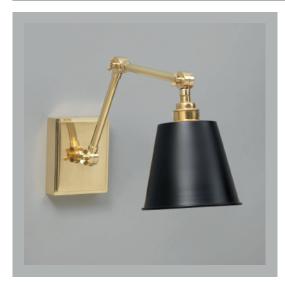

## VAUGHAN Boston Wall Light

| 9¼″            |
|----------------|
| 5½"            |
| 11″            |
| 3.7 lbs        |
| Brass          |
| x1             |
| 120V           |
| Mains Dimmable |
|                |

**Finishes** Brass

WA0361.BR.US