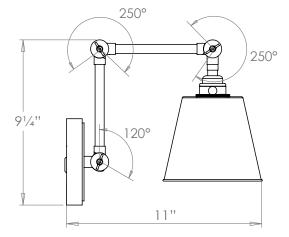

## VAUGHAN Boston Wall Light

| 9¼″            |
|----------------|
| 5½"            |
| 11″            |
| 3.7 lbs        |
| Brass          |
| x1             |
| 120V           |
| Mains Dimmable |
|                |

## **Further Information**

The depth of this product at maximum extension is  $17\frac{1}{2}$ ".

**Please Note:-** These notes are for guidance only. Vaughan accepts no responsibility for any installation using the above notes. The final decision on installation remains with the installer.