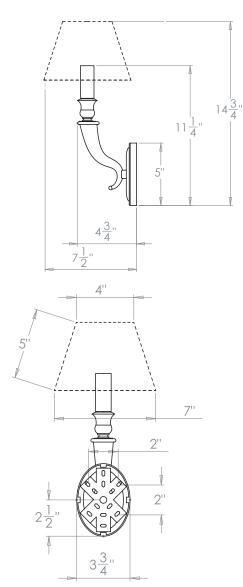

## Belton Oval Wall Light

**VAUGHAN** 

| Height        | 111/4"         |
|---------------|----------------|
| Width         | 3¾"            |
| Depth         | 4¾"            |
| Weight        | 1.8 lbs        |
| Material      | Brass          |
| Bulb Quantity | x1             |
| Input Voltage | 120V           |
| Dimmable      | Mains Dimmable |

#### **Recommended Shade**

7" Empire Shade Shown Height with Shade 143/4" Width with Shade Depth with Shade 71/2"