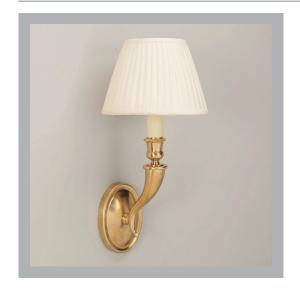

## Belton Oval Wall Light

**VAUGHAN** 

| Height        | 111/4"         |
|---------------|----------------|
| Width         | 3¾"            |
| Depth         | 4¾"            |
| Weight        | 1.8 lbs        |
| Material      | Brass          |
| Bulb Quantity | x1             |
| Input Voltage | 120V           |
| Dimmable      | Mains Dimmable |

#### **Finishes**

Brass WA0107.BR.US Nickel WA0107.NI.US