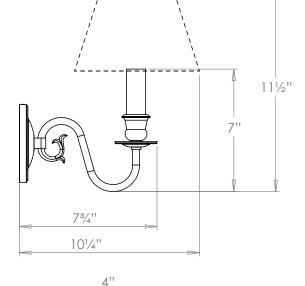

### **Recommended Shade**

Shade Shown Height with Shade Width with Shade Depth with Shade 7" Empire 11½" 7" 10¼"

vaughandesigns.com

7″

4½″ 7¾″

Height Width

Depth