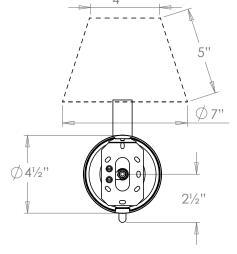

### **Recommended Shade**

Shade Shown Height with Shade Width with Shade Depth with Shade 7" Empire 11½" 7" 10¼"