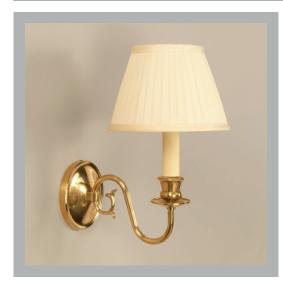

# VAUGHAN Bedale Wall Light

**US** Version

| Weight        | 2.2 lbs        |
|---------------|----------------|
| Material      | Brass          |
| Bulb Quantity | x1             |
| Input Voltage | 120V           |
| Dimmable      | Mains Dimmable |
|               |                |

### Finishes

Brass Bronze Nickel WA0297.BR.US WA0297.BZ.US WA0297.NI.US