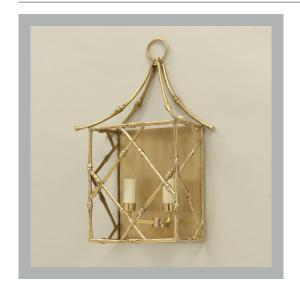

## Bamboo Wall Lantern

| Height        | 201/4"         |
|---------------|----------------|
| Width         | 12"            |
| Depth         | 61/4"          |
| Weight        | 8.5 lbs        |
| Material      | Brass          |
| Bulb Quantity | x2             |
| Input Voltage | 120V           |
| Dimmable      | Mains Dimmable |
|               |                |