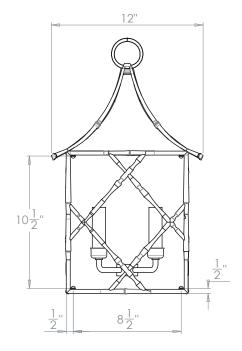

## Bamboo Wall Lantern

| Height        | 201/4"         |
|---------------|----------------|
| Width         | 12"            |
| Depth         | 61/4"          |
| Weight        | 8.5 lbs        |
| Material      | Brass          |
| Bulb Quantity | x2             |
| Input Voltage | 120V           |
| Dimmable      | Mains Dimmable |
|               |                |