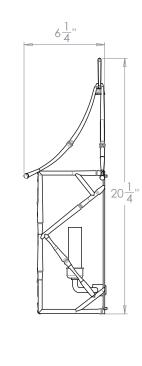

## Bamboo Wall Lantern

| Height        | 201/4"         |
|---------------|----------------|
| Width         | 12"            |
| Depth         | 61/4"          |
| Weight        | 8.5 lbs        |
| Material      | Brass          |
| Bulb Quantity | x2             |
| Input Voltage | 120V           |
| Dimmable      | Mains Dimmable |
|               |                |