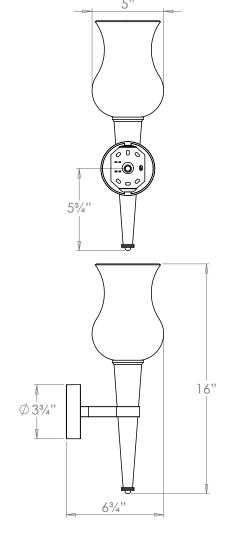

# Arras Cone Wall Light

| Height        | 16"             |
|---------------|-----------------|
| Width         | 5"              |
| Depth         | 6¾"             |
| Weight        | 3.1 lbs         |
| Material      | Brass and Glass |
| Bulb Quantity | x1              |
| Input Voltage | 120V            |
| Dimmable      | Mains Dimmable  |
| -             |                 |