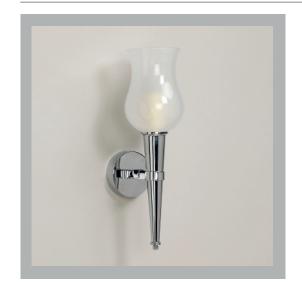

# Arras Cone Wall Light

| Height        | 16"             |
|---------------|-----------------|
| Width         | 5"              |
| Depth         | 6¾"             |
| Weight        | 3.1 lbs         |
| Material      | Brass and Glass |
| Bulb Quantity | x1              |
| Input Voltage | 120V            |
| Dimmable      | Mains Dimmable  |
| -             |                 |

#### **Finishes**

Brass WA0333.BR.US Nickel WA0333.NI.US