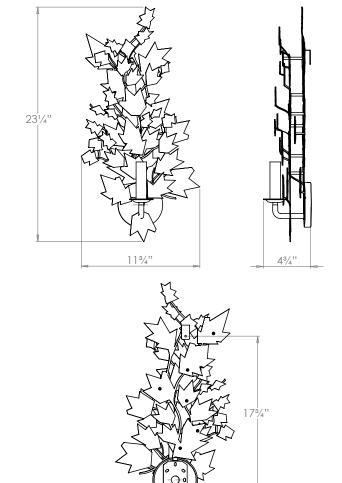

## Arden Wall Light

**VAUGHAN** 

| 231/4"         |
|----------------|
| 113/4"         |
| 43/4"          |
| 4 lbs          |
| Steel          |
| x1             |
| 120V           |
| Mains Dimmable |
|                |