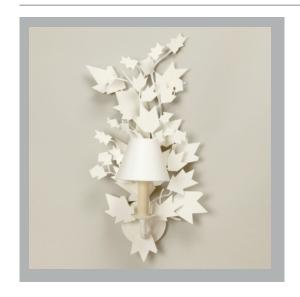

## Arden Wall Light

**VAUGHAN** 

| 231/4"         |
|----------------|
| 113/4"         |
| 43/4"          |
| 4 lbs          |
| Steel          |
| x1             |
| 120V           |
| Mains Dimmable |
|                |

## **Finishes**

WA0325.IV.US Ivory