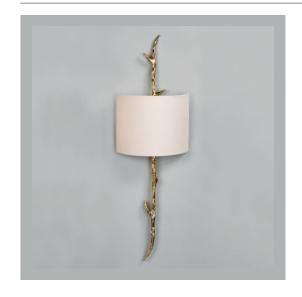

# Amiens Wall Light - Left

VAUGHAN

| Height        | 291/2"         |
|---------------|----------------|
| Width         | 41/4"          |
| Depth         | 21/4"          |
| Weight        | 3.3 lbs        |
| Material      | Brass          |
| Bulb Quantity | x2             |
| Input Voltage | 120V           |
| Dimmable      | Mains Dimmable |

# **Recommended Shade**

Product Specific Shade Shown Height with Shade 291/2" Width with Shade

Depth with Shade 5"

### **Finishes**

Brass WA0204.BR.US