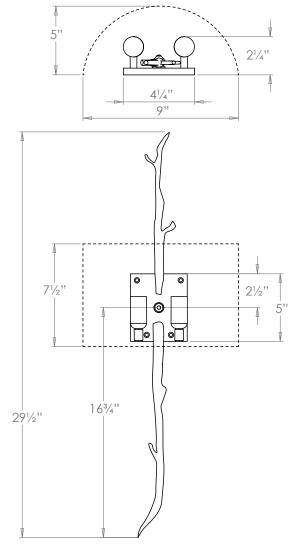

# Amiens Wall Light - Left

VAUGHAN

| Height        | 291/2"         |
|---------------|----------------|
| Width         | 41/4"          |
| Depth         | 21/4"          |
| Weight        | 3.3 lbs        |
| Material      | Brass          |
| Bulb Quantity | x2             |
| Input Voltage | 120V           |
| Dimmable      | Mains Dimmable |

# **Recommended Shade**

Product Specific Shade Shown Height with Shade 291/2" Width with Shade

Depth with Shade 5"