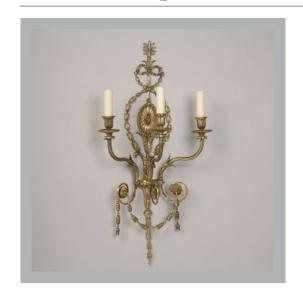

## Adam Wall Light

**US** Version

| Height        | 29"            |
|---------------|----------------|
| Width         | 121/4"         |
| Depth         | 8"             |
| Weight        | 9 lbs          |
| Material      | BR - Brass     |
|               | GI - Bronze    |
| Bulb Quantity | x3             |
| Input Voltage | 120V           |
| Dimmable      | Mains Dimmable |

#### **Finishes**

Brass WA0129.BR.US Gilt WA0129.GI.US