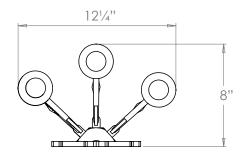

## Adam Wall Light

**US** Version

| Height        | 29"            |
|---------------|----------------|
| Width         | 121/4"         |
| Depth         | 8"             |
| Weight        | 9 lbs          |
| Material      | BR - Brass     |
|               | GI - Bronze    |
| Bulb Quantity | x3             |
| Input Voltage | 120V           |
| Dimmable      | Mains Dimmable |