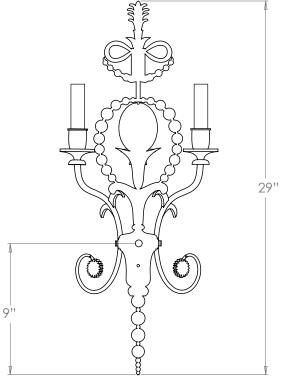

## Adam Wall Light

**US** Version

| Height        | 29"            |
|---------------|----------------|
| Width         | 121/4"         |
| Depth         | 8"             |
| Weight        | 9 lbs          |
| Material      | BR - Brass     |
|               | GI - Bronze    |
| Bulb Quantity | x3             |
| Input Voltage | 120V           |
| Dimmable      | Mains Dimmable |