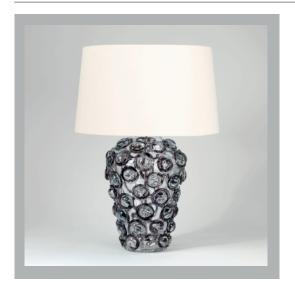

# VAUGHAN Zermatt Crystal Table Lamp

| Height        | 16½″           |
|---------------|----------------|
| Width         | 11″            |
| Depth         | 11″            |
| Weight        | 24.3 lbs       |
| Material      | Crystal Glass  |
| Bulb Quantity | x1             |
| Input Voltage | 120V           |
| Dimmable      | Mains Dimmable |

## **Finishes**

Charcoal

TG0059.GY.US