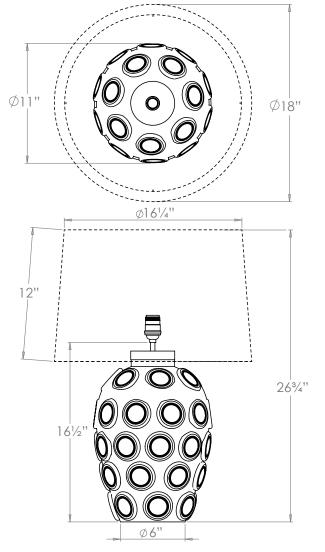

# VAUGHAN Zermatt Crystal Table Lamp

| Height        | 16½″           |
|---------------|----------------|
| Width         | 11″            |
| Depth         | 11″            |
| Weight        | 24.3 lbs       |
| Material      | Crystal Glass  |
| Bulb Quantity | x1             |
| Input Voltage | 120V           |
| Dimmable      | Mains Dimmable |

### **Recommended Shade**

Shade Shown Height with Shade Width with Shade Depth with Shade 18" Warwick 26¾" 18" 18"