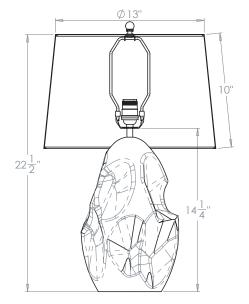

# Zaragoza Table Lamp

**VAUGHAN** 

| Height        | 141/4"         |
|---------------|----------------|
| Width         | 10"            |
| Depth         |                |
| Weight        | 11.2 lbs       |
| Material      | Brass          |
| Bulb Quantity | x1             |
| Input Voltage | 120V           |
| Dimmable      | Mains Dimmable |

### **Recommended Shade**

15" Warwick Shade Shown Height with Shade 221/2" Width with Shade 15" Depth with Shade 15"