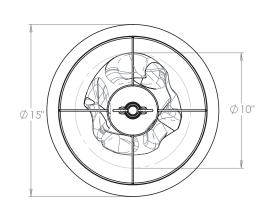

### **Recommended Shade**

15" Warwick Shade Shown Height with Shade 221/2" Width with Shade 15" Depth with Shade 15"