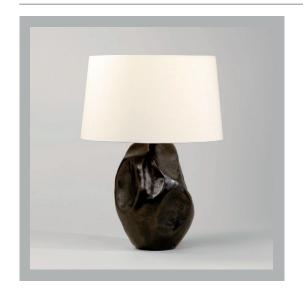

# Zaragoza Table Lamp

**VAUGHAN** 

| Height        | 141/4"         |
|---------------|----------------|
| Width         | 10"            |
| Depth         |                |
| Weight        | 11.2 lbs       |
| Material      | Brass          |
| Bulb Quantity | x1             |
| Input Voltage | 120V           |
| Dimmable      | Mains Dimmable |

### **Recommended Shade**

15" Warwick Shade Shown Height with Shade 221/2" Width with Shade 15" Depth with Shade 15"

### **Finishes**

Bronze TM0085.BZ.US