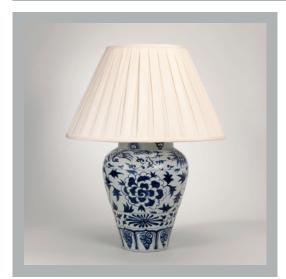

# VAUGHAN Yuan Underglaze Jar

| Height        | 171⁄2″         |
|---------------|----------------|
| Width         | 111⁄2″         |
| Depth         | 111/2″         |
| Weight        | 18.7 lbs       |
| Material      | Porcelain      |
| Bulb Quantity | x1             |
| Input Voltage | 120V           |
| Dimmable      | Mains Dimmable |

## **Further Information**

Glazed Ceramic.

**Please Note:-** These notes are for guidance only. Vaughan accepts no responsibility for any installation using the above notes. The final decision on installation remains with the installer.