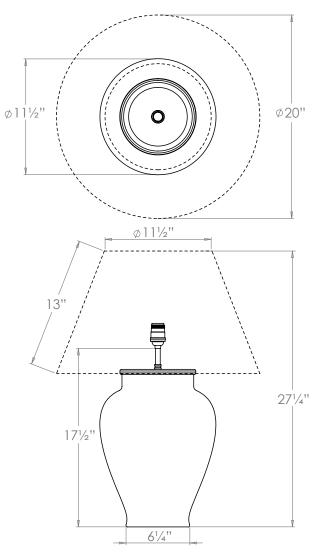

# VAUGHAN Yuan Underglaze Jar

| Height        | 171⁄2″         |
|---------------|----------------|
| Width         | 111⁄2″         |
| Depth         | 111/2″         |
| Weight        | 18.7 lbs       |
| Material      | Porcelain      |
| Bulb Quantity | x1             |
| Input Voltage | 120V           |
| Dimmable      | Mains Dimmable |

#### **Recommended Shade**

Shade Shown Height with Shade Width with Shade Depth with Shade 20" Empire 27¼" 20" 20"

TC0091.XX.US

TC0091.BK.US

TC0091.GI.US