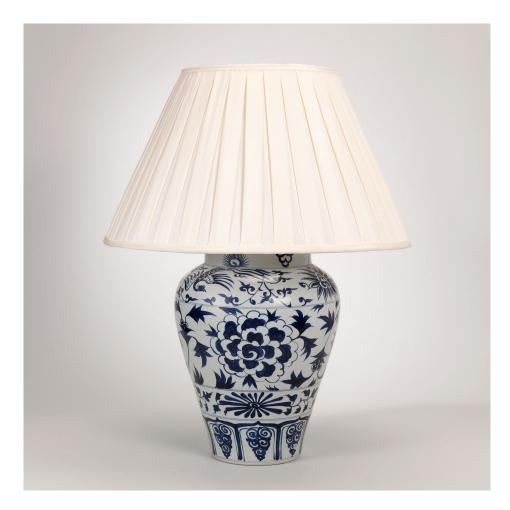

## Yuan Underglaze Jar

Inspired by Chinese Kangxi porcelain, the depth of the hand-decorated blue pattern, chimes beautifully with the milk-white porcelain curved vase. The different patterns placed together, create a striking tile effect. Supplied as standard without a base. This lamp is only photographed without a base. Other options are available and the price will alter according to your selection.

Recommended shade: 20" Empire Cream Standard Silk Box Pleat Lampshade, Finial (lampshade not included)

| Code          | TC0091.GI              |
|---------------|------------------------|
| Height        | 17.5 inches            |
| Width         | 11.5 inches            |
| Depth         | 11.5 inches            |
| Finishes      | Glazed Ceramic         |
| Base material | Porcelain              |
|               | www.vaughandesigns.com |