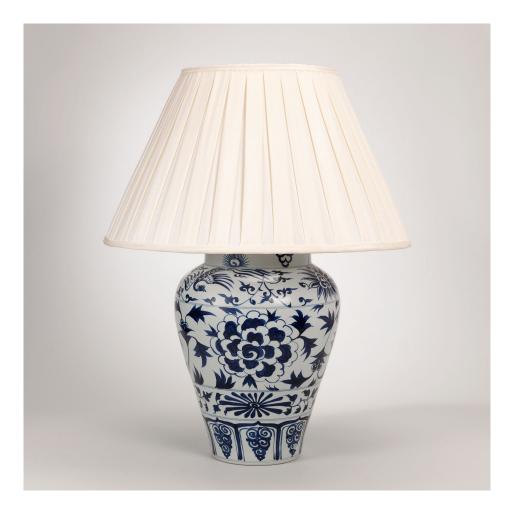

## Yuan Underglaze Jar

Inspired by Chinese Kangxi porcelain, the depth of the hand-decorated blue pattern, chimes beautifully with the milk-white porcelain curved vase. The different patterns placed together, create a striking tile effect. Supplied as standard without a base. This lamp is only photographed without a base. Other options are available and the price will alter according to your selection.

Recommended shade: 20" Empire Cream Standard Silk Box Pleat Lampshade, Finial (lampshade not included)

| Code          | ТС0091.ВК              |
|---------------|------------------------|
| Height        | 17.5 inches            |
| Width         | 11.5 inches            |
| Depth         | 11.5 inches            |
| Finishes      | Glazed Ceramic         |
| Base material | Porcelain              |
|               | www.vaughandesigns.com |