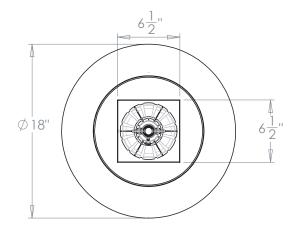

## Winslade Table Lamp

**VAUGHAN** 

| Width         | 61/2"          |
|---------------|----------------|
| Depth         | 61/2"          |
| Weight        | 8 lbs          |
| Material      | Brass          |
| Bulb Quantity | x1             |
| Input Voltage | 120V           |
| Dimmable      | Mains Dimmable |
| <u> </u>      |                |

Height 211/4"