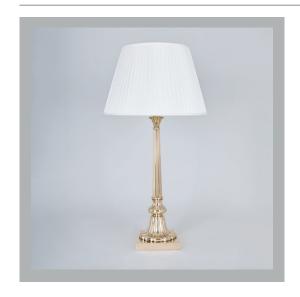

## Winslade Table Lamp

**VAUGHAN** 

| Width         | 61/2"          |
|---------------|----------------|
| Depth         | 61/2"          |
| Weight        | 8 lbs          |
| Material      | Brass          |
| Bulb Quantity | x1             |
| Input Voltage | 120V           |
| Dimmable      | Mains Dimmable |
| <u> </u>      |                |

Height 211/4"

#### **Recommended Shade**

18" Pembroke Shade Shown

Height with Shade 30" Width with Shade 18" Depth with Shade 18"

#### **Finishes**

Brass TM0106.BR.US