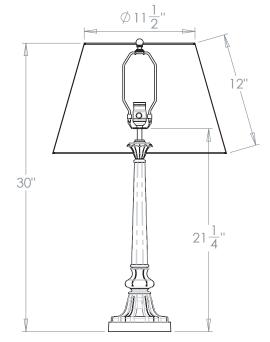

Height 211/4"

#### **Recommended Shade**

18" Pembroke Shade Shown

Height with Shade 30" Width with Shade 18" Depth with Shade 18"