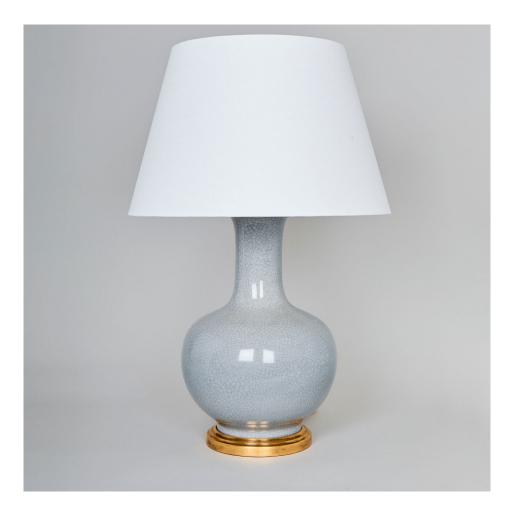

## Warnford Table Lamp

Based on a classic vase from the Ming dynasty, this table lamp is defined by its gourd shaped body in slip cast ceramic. Supplied as standard without a base. This lamp is photographed with a giltwood base, other options are available and the price will alter according to your selection.

Recommended shade: 16" Pembroke Laminated Shade in Lily Linen (lampshade not included)

| Code          | TC0148.GI      |
|---------------|----------------|
| Height        | 15.75 inches   |
| Width         | 10.25 inches   |
| Depth         | 10.25 inches   |
| Weight        | 9 lbs          |
| Finishes      | Glazed Ceramic |
| Base material | Earthenware    |