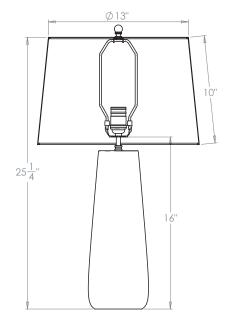

# **VAUGHAN**

Valloire Vase

US Version

| Height        | 16"            |
|---------------|----------------|
| Width         | 5½"            |
| Depth         | 5½"            |
| Weight        | 22 lbs         |
| Material      | Crystal Glass  |
| Bulb Quantity | x1             |
| Input Voltage | 120V           |
| Dimmable      | Mains Dimmable |

## **Recommended Shade**

Shade Shown 15" Warwick
Height with Shade 25¼"
Width with Shade 15"
Depth with Shade 15"