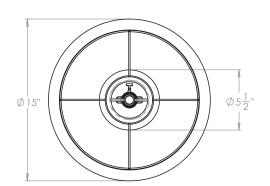

## **Recommended Shade**

Shade Shown 15" Warwick
Height with Shade 25¼"
Width with Shade 15"
Depth with Shade 15"