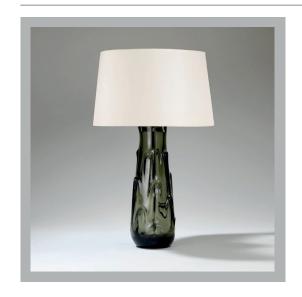

# **VAUGHAN**

Valloire Vase

US Version

| Height        | 16"            |
|---------------|----------------|
| Width         | 5½"            |
| Depth         | 5½"            |
| Weight        | 22 lbs         |
| Material      | Crystal Glass  |
| Bulb Quantity | x1             |
| Input Voltage | 120V           |
| Dimmable      | Mains Dimmable |

## **Recommended Shade**

Shade Shown 15" Warwick
Height with Shade 25¼"
Width with Shade 15"
Depth with Shade 15"

### **Finishes**

Smoke TG0056.SM.US