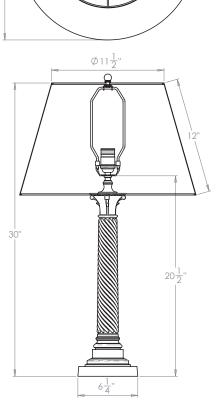

# VAUGHAN Twisted Glass Column

| Height        | 201⁄2″          |
|---------------|-----------------|
| Width         | 6¼″             |
| Depth         | 6¼″             |
| Weight        | 8.8 lbs         |
| Material      | Brass and Glass |
| Bulb Quantity | x1              |
| Input Voltage | 120V            |
| Dimmable      | Mains Dimmable  |

#### **Recommended Shade**

Shade Shown Height with Shade Width with Shade Depth with Shade 18" Pembroke 30" 18" 18"