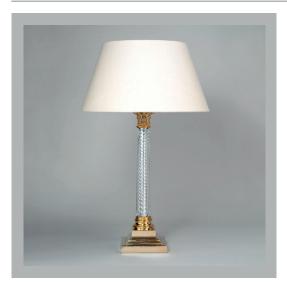

# VAUGHAN Twisted Glass Column

| Height        | 201⁄2″          |
|---------------|-----------------|
| Width         | 6¼″             |
| Depth         | 6¼″             |
| Weight        | 8.8 lbs         |
| Material      | Brass and Glass |
| Bulb Quantity | x1              |
| Input Voltage | 120V            |
| Dimmable      | Mains Dimmable  |

### Finishes

Brass

TG0004.BR.US