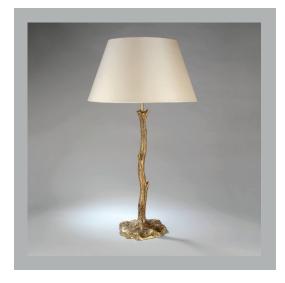

# Truro Twig Table Lamp

## **Recommended Shade**

Shade Shown 16" Pembroke Height with Shade 28" Width with Shade 16" Depth with Shade 16"

#### **Finishes**

TM0058.BR.US Brass Bronze TM0058.BZ.US