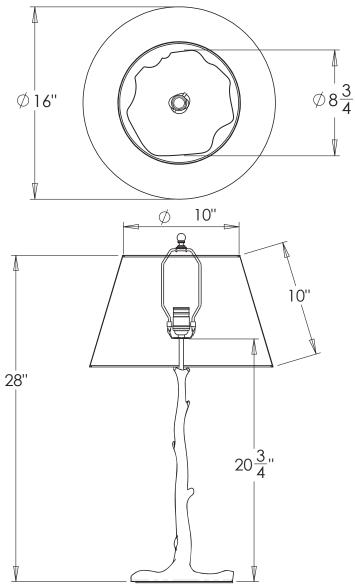

## **Recommended Shade**

Shade Shown 16" Pembroke Height with Shade 28" Width with Shade 16" Depth with Shade 16"

#### **Further Information**

| Height        | 20¾"           |
|---------------|----------------|
| Width         | 8¾"            |
| Depth         | 8¾"            |
| Weight        | 5.5 lbs        |
| Material      | BR - Brass     |
|               | BZ - Bronze    |
| Bulb Quantity | x1             |
| Input Voltage |                |
| Dimmable      | Mains Dimmable |