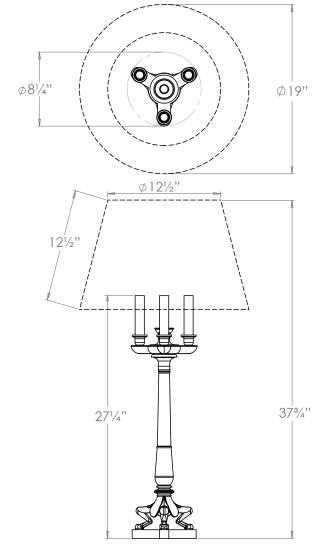

## Tripod Candelabrum Table Lamp

**US** Version

| Height        | 271/4"         |
|---------------|----------------|
| Width         | 81/4"          |
| Depth         | 81/4"          |
| Weight        | 13 lbs         |
| Material      | Bronze         |
| Bulb Quantity | x3             |
| Input Voltage | 120V           |
| Dimmable      | Mains Dimmable |

#### **Recommended Shade**

Shade Shown 19" Pembroke

Height with Shade 37¼"
Width with Shade 19"
Depth with Shade 19"