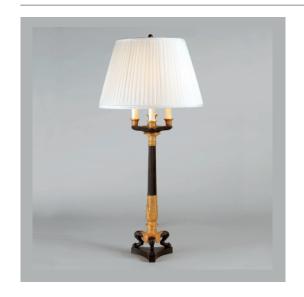

## Tripod Candelabrum Table Lamp

**US** Version

| Height        | 271/4"         |
|---------------|----------------|
| Width         | 81/4"          |
| Depth         | 81/4"          |
| Weight        | 13 lbs         |
| Material      | Bronze         |
| Bulb Quantity | x3             |
| Input Voltage | 120V           |
| Dimmable      | Mains Dimmable |

#### **Recommended Shade**

Shade Shown 19" Pembroke

Height with Shade 37¼"
Width with Shade 19"
Depth with Shade 19"

#### **Finishes**

Bronze and Gilt TM0045.BG.US