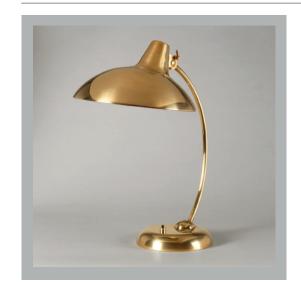

## Tring Desk Lamp

**US** Version

| Height        | 18½"           |
|---------------|----------------|
| Width         | 103/4"         |
| Depth         | 173/4"         |
| Weight        | 8.8 lbs        |
| Material      | Brass          |
| Bulb Quantity | x1             |
| Input Voltage | 120V           |
| Dimmable      | Mains Dimmable |