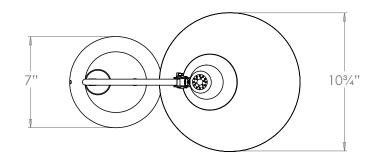

## Tring Desk Lamp

**US** Version

| Height        | 18½"           |
|---------------|----------------|
| Width         | 103/4"         |
| Depth         | 173/4"         |
| Weight        | 8.8 lbs        |
| Material      | Brass          |
| Bulb Quantity | x1             |
| Input Voltage | 120V           |
| Dimmable      | Mains Dimmable |