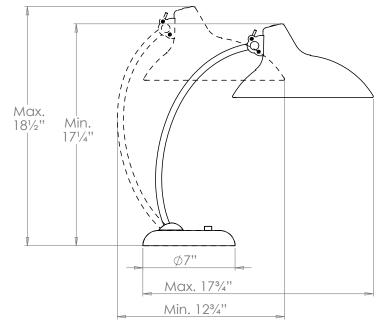

## Tring Desk Lamp

**US** Version

| Height        | 18½"           |
|---------------|----------------|
| Width         | 103/4"         |
| Depth         | 173/4"         |
| Weight        | 8.8 lbs        |
| Material      | Brass          |
| Bulb Quantity | x1             |
| Input Voltage | 120V           |
| Dimmable      | Mains Dimmable |

## **Further Information**

All dimensions are given with arms at maximum extension.

**Please Note:-** These notes are for guidance only. Vaughan accepts no responsibility for any installation using the above notes. The final decision on installation remains with the installer.