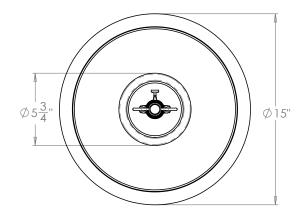

#### **Recommended Shade**

Shade Shown 15"Warwick
Height with Shade 25½"
Width with Shade 15"
Depth with Shade 15"