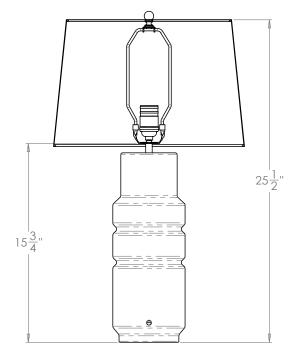

# Trentham Table Light

| 15¾"           |
|----------------|
| 5¾"            |
| 5¾"            |
| 8 lbs          |
| Earthenware    |
| x1             |
| 120V           |
| Mains Dimmable |
|                |

#### **Recommended Shade**

Shade Shown 15"Warwick
Height with Shade 25½"
Width with Shade 15"
Depth with Shade 15"