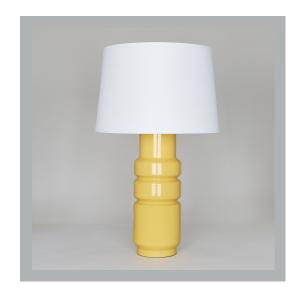

# Trentham Table Light

| 15¾"           |
|----------------|
| 5¾"            |
| 5¾"            |
| 8 lbs          |
| Earthenware    |
| x1             |
| 120V           |
| Mains Dimmable |
|                |

#### **Finishes**

Yellow TC0140.XX.US