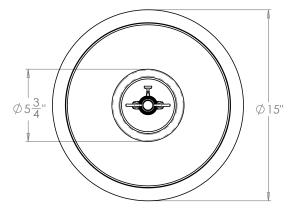

## **Recommended Shade**

Shade Shown Height with Shade Width with Shade Depth with Shade 15" Warwick 25 ½" 15" 15"