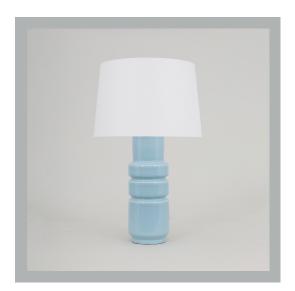

# VAUGHAN Trentham Table Light

| Height        | 15 ¾"          |
|---------------|----------------|
| Width         | 5 ¾"           |
| Depth         | 5 ¾″           |
| Weight        | 8 lbs          |
| Material      | Earthenware    |
| Bulb Quantity | x1             |
| Input Voltage | 120V           |
| Dimmable      | Mains Dimmable |

## **Finishes**

Blue

TC0139.XX.US