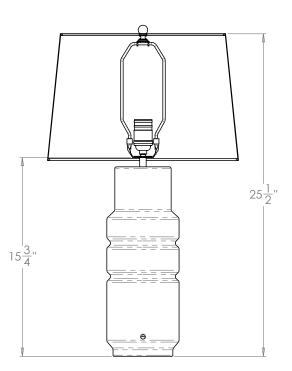

# VAUGHAN Trentham Table Light

| Height        | 15 ¾"          |
|---------------|----------------|
| Width         | 5 ¾"           |
| Depth         | 5 ¾″           |
| Weight        | 8 lbs          |
| Material      | Earthenware    |
| Bulb Quantity | x1             |
| Input Voltage | 120V           |
| Dimmable      | Mains Dimmable |

## **Recommended Shade**

Shade Shown Height with Shade Width with Shade Depth with Shade 15" Warwick 25 ½" 15" 15"