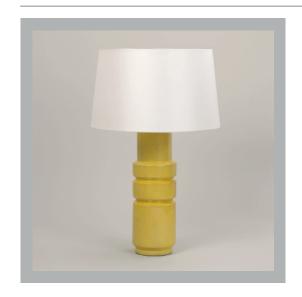

Trentham Vase

US Version

| 161/2"         |
|----------------|
| 5½"            |
| 5½"            |
| 8.8 lbs        |
| Porcelain      |
| x1             |
| 120V           |
| Mains Dimmable |
|                |

## **Recommended Shade**

Shade Shown 15" Bedford Height with Shade 23¾" Width with Shade 15" Depth with Shade 15"

## **Further Information**

Glazed Ceramic, also available in Blue (TC0002) and Sang de Boeuf (TC0003).

**Please Note:-** These notes are for guidance only. Vaughan accepts no responsibility for any installation using the above notes. The final decision on installation remains with the installer.