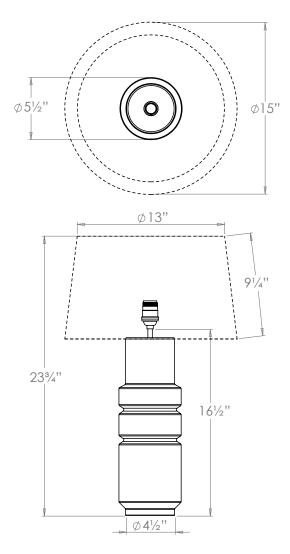

Trentham Vase

US Version

| 161/2"         |
|----------------|
| 5½"            |
| 5½"            |
| 8.8 lbs        |
| Porcelain      |
| x1             |
| 120V           |
| Mains Dimmable |
|                |

## **Recommended Shade**

Shade Shown 15" Bedford Height with Shade 23¾" Width with Shade 15" Depth with Shade 15"