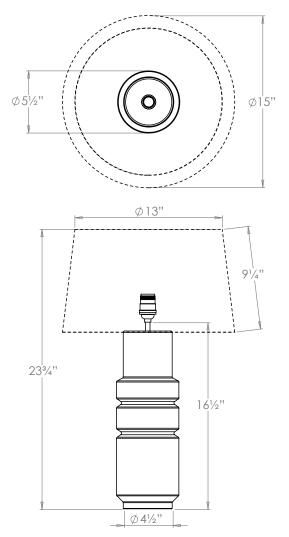

# VAUGHAN Trentham Vase

| Usisht        | 161/ "         |
|---------------|----------------|
| Height        |                |
| Width         | 51/2″          |
| Depth         | 51⁄2″          |
| Weight        | 8.8 lbs        |
| Material      | Porcelain      |
| Bulb Quantity | x1             |
| Input Voltage | 120V           |
| Dimmable      | Mains Dimmable |

### **Recommended Shade**

Shade Shown Height with Shade Width with Shade Depth with Shade 15" Bedford 23¾" 15" 15"