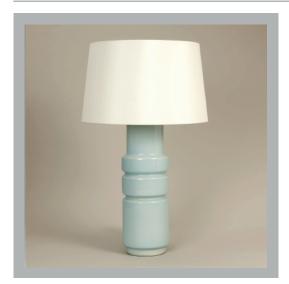

# VAUGHAN Trentham Vase

| Usisht        | 161/ "         |
|---------------|----------------|
| Height        |                |
| Width         | 51/2″          |
| Depth         | 51⁄2″          |
| Weight        | 8.8 lbs        |
| Material      | Porcelain      |
| Bulb Quantity | x1             |
| Input Voltage | 120V           |
| Dimmable      | Mains Dimmable |

## Finishes

No Base

TC0005.XX.US

#### **Further Information**

Glazed Ceramic, also available in Sang de Boeuf (TC0003) and Yellow (TC0068).

**Please Note:-** These notes are for guidance only. Vaughan accepts no responsibility for any installation using the above notes. The final decision on installation remains with the installer.