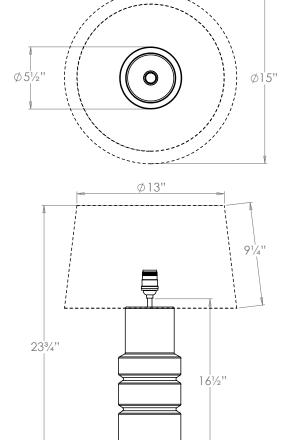

# VAUGHAN Trentham Vase

| Height        | 161⁄2″         |
|---------------|----------------|
| Width         | 5½″            |
| Depth         | 5½″            |
| Weight        | 8.8 lbs        |
| Material      | Porcelain      |
| Bulb Quantity | x1             |
| Input Voltage | 120V           |
| Dimmable      | Mains Dimmable |

#### **Recommended Shade**

Shade Shown Height with Shade Width with Shade Depth with Shade 15" Bedford 23¾" 15" 15"

TC0002.XX.US

TC0002.GI.US

TC0002.BK.US