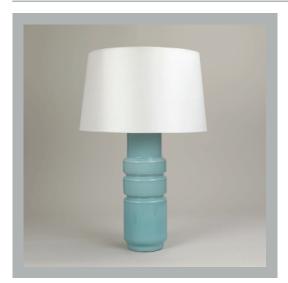

# VAUGHAN Trentham Vase

| Height        | 161⁄2″         |
|---------------|----------------|
| Width         | 5½″            |
| Depth         | 5½″            |
| Weight        | 8.8 lbs        |
| Material      | Porcelain      |
| Bulb Quantity | x1             |
| Input Voltage | 120V           |
| Dimmable      | Mains Dimmable |

#### **Further Information**

Glazed Ceramic, also available in Sang de Boeuf (TC0003) and Yellow (TC0068).

**Please Note:-** These notes are for guidance only. Vaughan accepts no responsibility for any installation using the above notes. The final decision on installation remains with the installer.