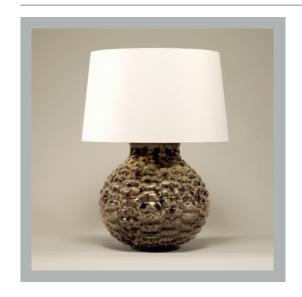

# Toulon Table Lamp

**VAUGHAN** 

**US** Version

| Height        | 11¼"           |
|---------------|----------------|
| Width         | 111/2"         |
| Depth         | 111/2"         |
| Weight        | 7.7 lbs        |
| Material      | Earthenware    |
| Bulb Quantity | x1             |
| Input Voltage | 120V           |
| Dimmable      | Mains Dimmable |

### **Recommended Shade**

16" Warwick Shade Shown Height with Shade 203/4" Width with Shade 15¾" Depth with Shade 15¾"

#### **Finishes**

Brown & Ivory TC0119.XX.US