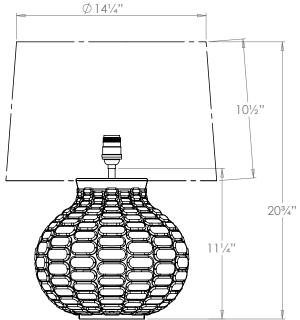

# Toulon Table Lamp

**VAUGHAN** 

**US** Version

| Height        | 11¼"           |
|---------------|----------------|
| Width         | 111/2"         |
| Depth         | 111/2"         |
| Weight        | 7.7 lbs        |
| Material      | Earthenware    |
| Bulb Quantity | x1             |
| Input Voltage | 120V           |
| Dimmable      | Mains Dimmable |

### **Recommended Shade**

16" Warwick Shade Shown Height with Shade 203/4" Width with Shade 15¾" Depth with Shade 15¾"