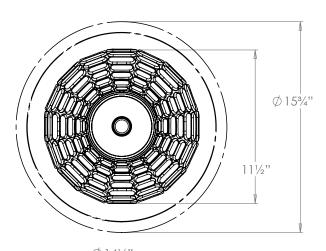

### **Recommended Shade**

16" Warwick Shade Shown Height with Shade 203/4" Width with Shade 15¾" Depth with Shade 15¾"