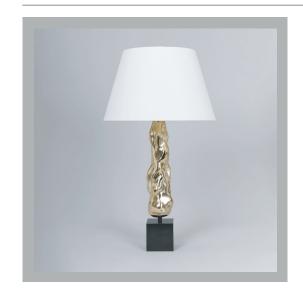

# Timsbury Table Lamp

**VAUGHAN** 

**US** Version

| Height        | 181/2"         |
|---------------|----------------|
| Width         | 31/4"          |
| Depth         |                |
| Weight        | 12 lbs         |
| Material      | Brass          |
| Bulb Quantity | x1             |
| Input Voltage | 120V           |
| Dimmable      | Mains Dimmable |

#### **Recommended Shade**

Shade Shown 14" Pembroke

Height with Shade 261/2" 14" Width with Shade Depth with Shade 14"

#### **Finishes**

Brass and Bronze TM0105.BR.US