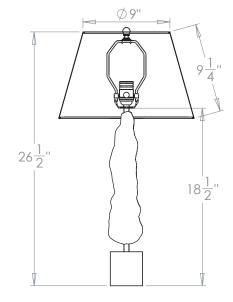

# Timsbury Table Lamp

**VAUGHAN** 

**US** Version

| Height        | 181/2"         |
|---------------|----------------|
| Width         | 31/4"          |
| Depth         |                |
| Weight        | 12 lbs         |
| Material      | Brass          |
| Bulb Quantity | x1             |
| Input Voltage | 120V           |
| Dimmable      | Mains Dimmable |

#### **Recommended Shade**

Shade Shown 14" Pembroke

Height with Shade 261/2" 14" Width with Shade Depth with Shade 14"