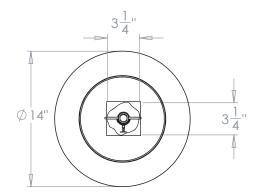

#### **Recommended Shade**

Shade Shown 14" Pembroke

Height with Shade 261/2" 14" Width with Shade Depth with Shade 14"