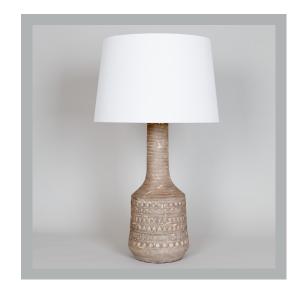

# Tadley Table Lamp

| Height        | 19"            |
|---------------|----------------|
| Width         | 7"             |
| Depth         | 7"             |
| Weight        | 8.8 lbs        |
| Material      | Earthenware    |
| Bulb Quantity | x1             |
| Input Voltage | 120V           |
| Dimmable      | Mains Dimmable |

## **Recommended Shade**

Shade Shown 15"Warwick Height with Shade 251/2" Width with Shade 15" 15" Depth with Shade

### **Finishes**

Glazed Ceramic TC0135.XX.US