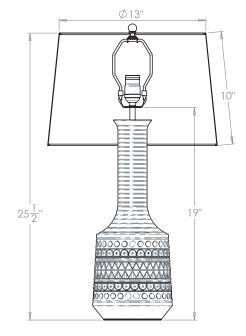

# Tadley Table Lamp

| Height        | 19"            |
|---------------|----------------|
| Width         | 7"             |
| Depth         | 7"             |
| Weight        | 8.8 lbs        |
| Material      | Earthenware    |
| Bulb Quantity | x1             |
| Input Voltage | 120V           |
| Dimmable      | Mains Dimmable |

## **Recommended Shade**

Shade Shown 15"Warwick Height with Shade 251/2" Width with Shade 15" 15" Depth with Shade