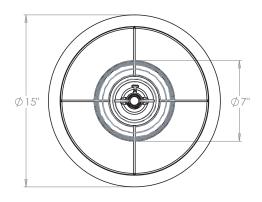

## **Recommended Shade**

Shade Shown 15"Warwick Height with Shade 251/2" Width with Shade 15" 15" Depth with Shade