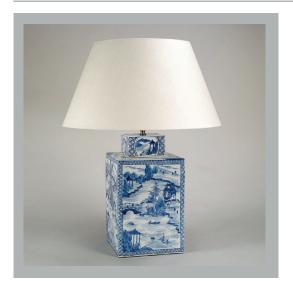

# VAUGHAN Square Vase - Blue and White

| Height        | 16¼″           |
|---------------|----------------|
| Width         | 8¼″            |
| Depth         | 8¼″            |
| Weight        | 11 lbs         |
| Material      | Porcelain      |
| Bulb Quantity | x1             |
| Input Voltage | 120V           |
| Dimmable      | Mains Dimmable |

## **Finishes**

No Base

TC0038.XX.US