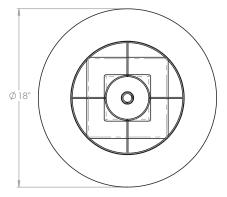

## **Recommended Shade**

Shade Shown Height with Shade Width with Shade Depth with Shade 18" Pembroke 25½" 18" 18"