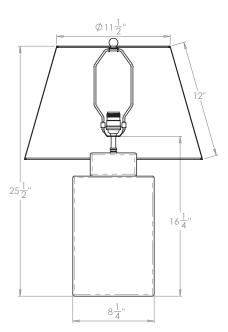

# VAUGHAN Square Vase - Blue and White

| Height        | 16¼″           |
|---------------|----------------|
| Width         | 8¼″            |
| Depth         | 8¼″            |
| Weight        | 11 lbs         |
| Material      | Porcelain      |
| Bulb Quantity | x1             |
| Input Voltage | 120V           |
| Dimmable      | Mains Dimmable |

## **Recommended Shade**

Shade Shown Height with Shade Width with Shade Depth with Shade 18" Pembroke 25½" 18" 18"