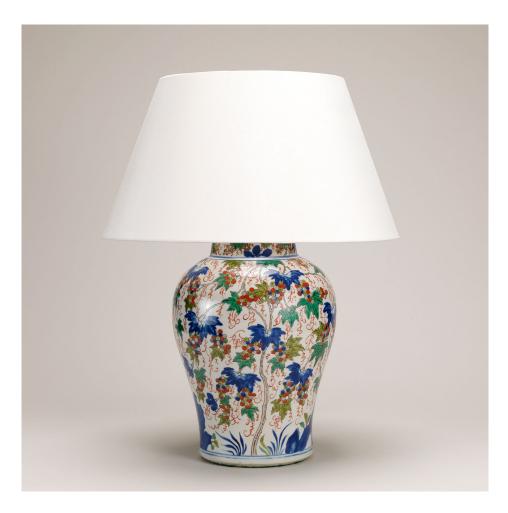

## Southwick Vase

Inspired by 17th century Imari Japanese porcelain and defined by its rounded shape and hand-painted Chinese decorative motifs, the translucent glaze adds texture. Only photographed without a base, other options are available and the prices will alter according to your selection. Last few remaining, please contact the showroom for availability.

Recommended shade: 17" Pembroke Laminated Shade in Cream Silk (lampshade not included)

| Code          | TC0034.XX      |
|---------------|----------------|
| Height        | 15 inches      |
| Width         | 8.75 inches    |
| Depth         | 8.75 inches    |
| Finishes      | Glazed Ceramic |
| Base material | Porcelain      |