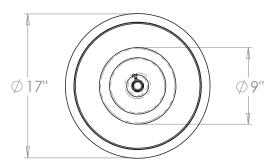

#### **Recommended Shade**

Shade Shown Height with Shade Width with Shade Depth with Shade 17" Warwick 28½" 17" 17"