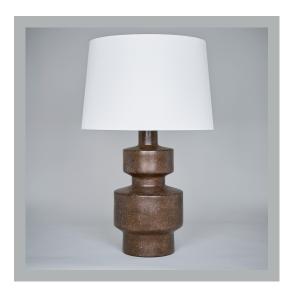

# VAUGHAN Shoreham Table Lamp

| Height        | 18¾″           |
|---------------|----------------|
| Width         | 9″             |
| Depth         | 9″             |
| Weight        | 8 lbs          |
| Material      | Earthenware    |
| Bulb Quantity | x1             |
| Input Voltage | 120V           |
| Dimmable      | Mains Dimmable |

## Finishes

Brown

TC0145.XX.US