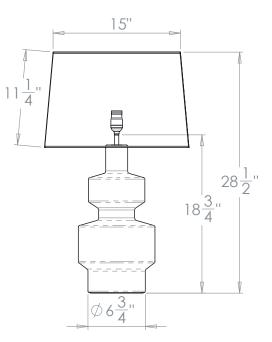

# VAUGHAN Shoreham Table Lamp

| Height        | 18¾″           |
|---------------|----------------|
| Width         | 9″             |
| Depth         | 9″             |
| Weight        | 8 lbs          |
| Material      | Earthenware    |
| Bulb Quantity | x1             |
| Input Voltage | 120V           |
| Dimmable      | Mains Dimmable |

#### **Recommended Shade**

Shade Shown Height with Shade Width with Shade Depth with Shade 17" Warwick 28½" 17" 17"