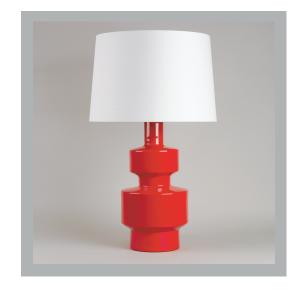

## Shoreham Table Lamp

| Height        | 181/4"         |
|---------------|----------------|
| Width         | 9"             |
| Depth         | 9"             |
| Weight        | 6.6lbs         |
| Material      | Earthenware    |
| Bulb Quantity | x1             |
| Input Voltage | 120V           |
| Dimmable      | Mains Dimmable |

#### **Recommended Shade**

Shade Shown 17"Warwick
Height with Shade 28½"
Width with Shade 17"
Depth with Shade 17"

#### **Finishes**

Red TC0131.XX.US