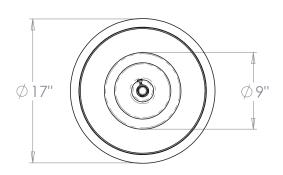

#### **Recommended Shade**

Shade Shown 17"Warwick
Height with Shade 28½"
Width with Shade 17"
Depth with Shade 17"