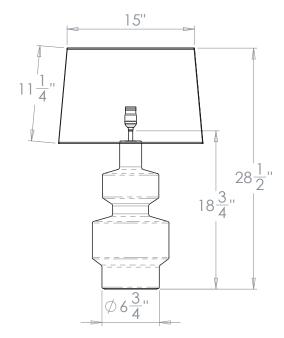

## Shoreham Table Lamp

| Height        | 181/4"         |
|---------------|----------------|
| Width         | 9"             |
| Depth         | 9"             |
| Weight        | 6.6lbs         |
| Material      | Earthenware    |
| Bulb Quantity | x1             |
| Input Voltage | 120V           |
| Dimmable      | Mains Dimmable |

#### **Recommended Shade**

Shade Shown 17"Warwick
Height with Shade 28½"
Width with Shade 17"
Depth with Shade 17"