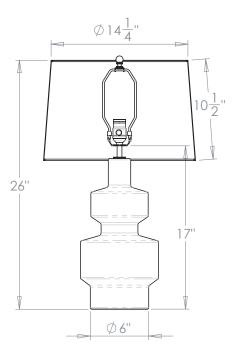

# VAUGHAN Shoreham Table Lamp

| Height        | 17″            |
|---------------|----------------|
| Width         |                |
| Depth         | 81⁄4″          |
| Weight        | 12 lbs         |
| Material      | Alabaster      |
| Bulb Quantity | x1             |
| Input Voltage | 120V           |
| Dimmable      | Mains Dimmable |

#### **Recommended Shade**

| Shade Shown       |  |
|-------------------|--|
| Height with Shade |  |
| Width with Shade  |  |
| Depth with Shade  |  |

16" Warwick 26" 16" 16"