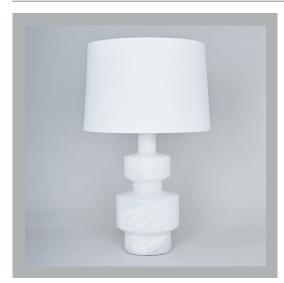

# VAUGHAN Shoreham Table Lamp

| Height        | 17″            |
|---------------|----------------|
| Width         |                |
| Depth         | 81⁄4″          |
| Weight        | 12 lbs         |
| Material      | Alabaster      |
| Bulb Quantity | x1             |
| Input Voltage | 120V           |
| Dimmable      | Mains Dimmable |

### **Finishes**

Alabaster

TA0013.IV.US