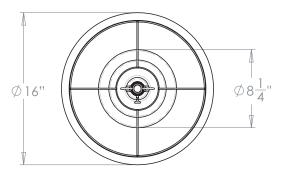

#### **Recommended Shade**

| Shade Shown       |  |
|-------------------|--|
| Height with Shade |  |
| Width with Shade  |  |
| Depth with Shade  |  |

16" Warwick 26" 16" 16"