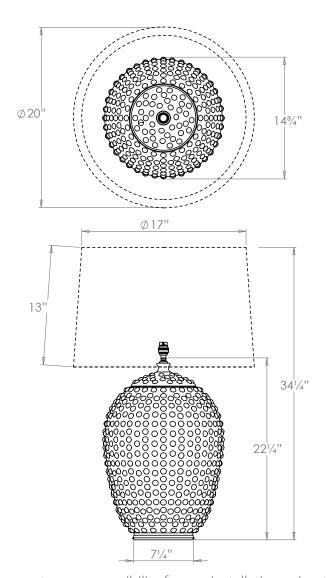

# Serengeti Table Lamp

**VAUGHAN** 

**US** Version

| Height        | 341/4"         |
|---------------|----------------|
| Width         | 143/4"         |
| Depth         | 143/4"         |
| Weight        | 16.3 lbs       |
| Material      | Earthenware    |
| Bulb Quantity | x1             |
| Input Voltage | 120V           |
| Dimmable      | Mains Dimmable |

### **Recommended Shade**

20" Warwick Shade Shown Height with Shade 341/4" Width with Shade 20" Depth with Shade 20"