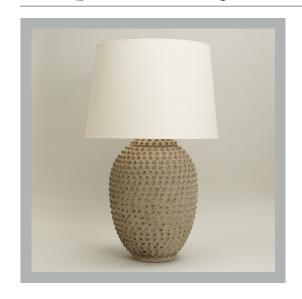

# Serengeti Table Lamp

**VAUGHAN** 

**US** Version

| Height        | 341/4"         |
|---------------|----------------|
| Width         | 143/4"         |
| Depth         | 143/4"         |
| Weight        | 16.3 lbs       |
| Material      | Earthenware    |
| Bulb Quantity | x1             |
| Input Voltage | 120V           |
| Dimmable      | Mains Dimmable |

### **Recommended Shade**

20" Warwick Shade Shown Height with Shade 341/4" Width with Shade 20" Depth with Shade 20"

#### **Finishes**

Glazed Ceramic TC0126.XX.US