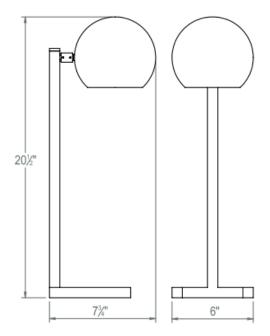

## VAUGHAN Savona Table Lamp

| Height        | 201⁄2″         |
|---------------|----------------|
| Width         | 6″             |
| Depth         | 7¾″            |
| Weight        | 4.4 lbs        |
| Material      | Brass          |
| Bulb Quantity | x1             |
| Input Voltage | 120V           |
| Dimmable      | Mains Dimmable |