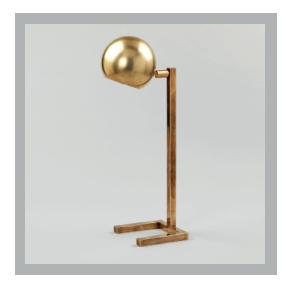

## VAUGHAN Savona Table Lamp

| Height        | 201⁄2″         |
|---------------|----------------|
| Width         | 6″             |
| Depth         | 7¾″            |
| Weight        | 4.4 lbs        |
| Material      | Brass          |
| Bulb Quantity | x1             |
| Input Voltage | 120V           |
| Dimmable      | Mains Dimmable |

## **Finishes** Brass

Brass Nickel TM0080.BR.US TM0080.NI.US