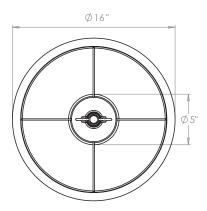

## **Recommended Shade**

Shade Shown Height with Shade Width with Shade Depth with Shade

16" Warwick 241⁄4" 16″ 16"