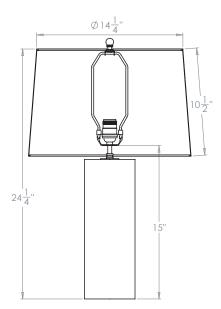

## **Recommended Shade**

Shade Shown Height with Shade Width with Shade Depth with Shade

16" Warwick 241⁄4" 16″ 16"