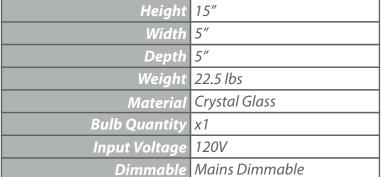

# VAUGHAN **Rutland Glass Column**

| 1 F |  |  |  |
|-----|--|--|--|
|     |  |  |  |
|     |  |  |  |
|     |  |  |  |
|     |  |  |  |
|     |  |  |  |

#### **Bulb Specification**

Bulb Base E26 Medium Base Max Wattage **Bulb Supplied** No Vaughan Recommends

60W LED/2700K/500 lm

For a brighter light, a bulb with a higher lumen output can be used.