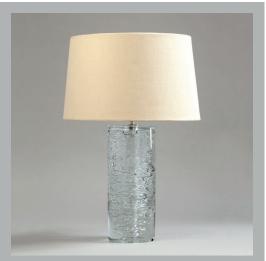

# VAUGHAN **Rutland Glass Column**

| 1 F |  |  |  |
|-----|--|--|--|
|     |  |  |  |
|     |  |  |  |
|     |  |  |  |
|     |  |  |  |
|     |  |  |  |