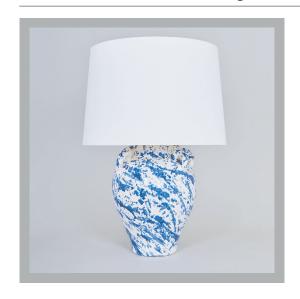

#### **Recommended Shade**

Shade Shown 18" Warwick
Height with Shade 24¾"
Width with Shade 18"
Depth with Shade 18"

#### **Finishes**

Ivory/Blue TC0147.XX.US

#### **Further Information**

Hand painted finish so splatter may vary. Also available in Green (TC0102).

**Please Note:-** These notes are for guidance only. Vaughan accepts no responsibility for any installation using the above notes. The final decision on installation remains with the installer.