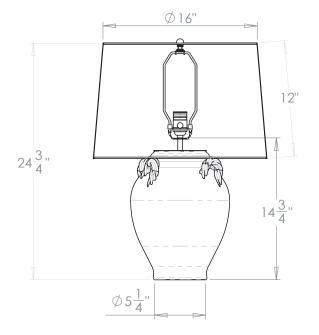

# Rutherford Table Lamp

**VAUGHAN** 

**US** Version

| 14¾ "          |
|----------------|
| 11"            |
| 11"            |
| 13 lbs         |
| Earthenware    |
| x1             |
| 120V           |
| Mains Dimmable |
|                |

#### **Recommended Shade**

Shade Shown 18" Warwick
Height with Shade 24¾"
Width with Shade 18"
Depth with Shade 18"