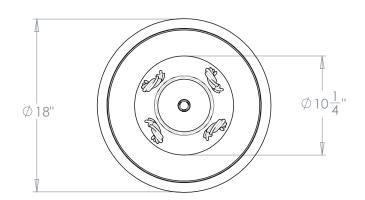

# Rutherford Table Lamp

**VAUGHAN** 

**US** Version

| 14¾ "          |
|----------------|
| 11"            |
| 11"            |
| 13 lbs         |
| Earthenware    |
| x1             |
| 120V           |
| Mains Dimmable |
|                |