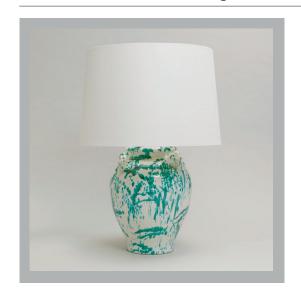

# Rutherford Urn Lamp

**VAUGHAN** 

**US** Version

| Height        | 14¾"           |
|---------------|----------------|
| Width         | 101/4"         |
| Depth         | 101/4"         |
| Weight        | 12.1 lbs       |
| Material      | Earthenware    |
| Bulb Quantity | x1             |
| Input Voltage | 120V           |
| Dimmable      | Mains Dimmable |

### **Finishes**

Ivory/Green TC0102.XX.US

#### **Further Information**

Hand painted finish so the splatter may vary. Also available in Ivory/Blue (TC0147).

Please Note:- These notes are for guidance only. Vaughan accepts no responsibility for any installation using the above notes. The final decision on installation remains with the installer.