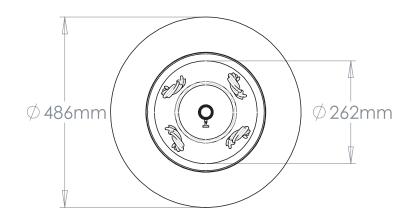

### **Recommended Shade**

19" Pembroke Shade Shown

Height with Shade 251/4 Width with Shade 19" Depth with Shade 19"