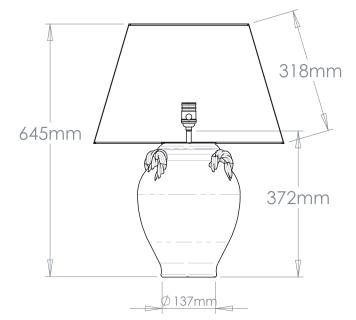

# Rutherford Urn Lamp

**VAUGHAN** 

**US** Version

| Height        | 14¾"           |
|---------------|----------------|
| Width         | 101/4"         |
| Depth         | 101/4"         |
| Weight        | 12.1 lbs       |
| Material      | Earthenware    |
| Bulb Quantity | x1             |
| Input Voltage | 120V           |
| Dimmable      | Mains Dimmable |

### **Recommended Shade**

19" Pembroke Shade Shown

Height with Shade 251/4 Width with Shade 19" Depth with Shade 19"