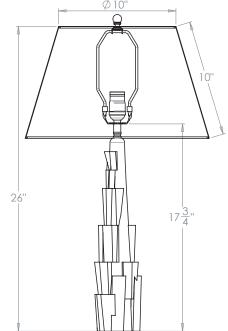

## **Recommended Shade**

Shade Shown 16" Pembroke

Height with Shade 26" Width with Shade 16" Depth with Shade 16"

## **Bulb Specification**

Bulb Base E26 Medium Base

Max Wattage 60W Bulb Supplied No

Vaughan Recommends LED/2700K/500 lm

For a brighter light, a bulb with a higher lumen output can be used.

| Height        | 173/4"         |
|---------------|----------------|
| Width         | 5½"            |
| Depth         | 5½"            |
| Weight        | 8.8 lbs        |
| Material      | BR - Brass     |
|               | BZ/NI - Bronze |
| Bulb Quantity | x1             |
| Input Voltage | 120V           |
| Dimmable      | Mains Dimmable |