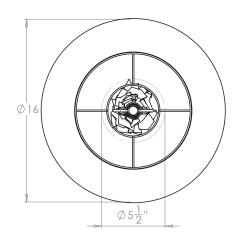

## **Bulb Specification**

Bulb Base E26 Medium Base

Max Wattage 60W Bulb Supplied No

Vaughan Recommends LED/2700K/500 lm

For a brighter light, a bulb with a higher lumen output can be used.

| Height        | 173/4"         |
|---------------|----------------|
| Width         | 5½"            |
| Depth         | 5½"            |
| Weight        | 8.8 lbs        |
| Material      | BR - Brass     |
|               | BZ/NI - Bronze |
| Bulb Quantity | x1             |
| Input Voltage | 120V           |
| Dimmable      | Mains Dimmable |