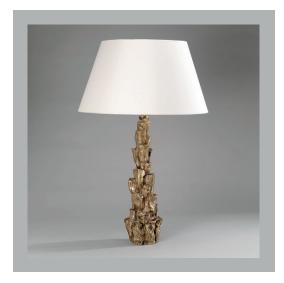

## **VAUGHAN**

Rock Table Lamp

## **Recommended Shade**

Shade Shown 16" Pembroke

Height with Shade 26" Width with Shade 16" Depth with Shade 16"

## **Finishes**

TM0070.BR.US Brass Bronze TM0070.BZ.US Nickel TM0070.NI.US