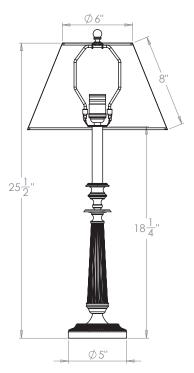

# VAUGHAN Reeded Candlestick Table Lamp

| Height        | 18¼″           |
|---------------|----------------|
| Width         | 5″             |
| Depth         | 5″             |
| Weight        | 5.5 lbs        |
| Material      | Brass          |
| Bulb Quantity | x1             |
| Input Voltage | 120V           |
| Dimmable      | Mains Dimmable |

### **Recommended Shade**

Shade Shown Height with Shade Width with Shade Depth with Shade 12" Empire 25½" 12" 12"