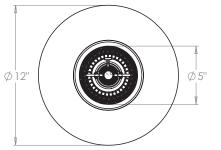

### **Recommended Shade**

Shade Shown Height with Shade Width with Shade Depth with Shade 12" Empire 25½" 12" 12"