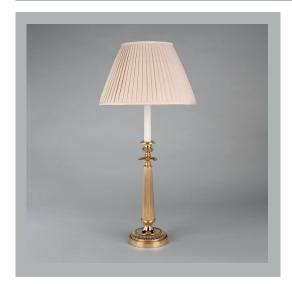

# VAUGHAN Reeded Candlestick Table Lamp

| Height        | 18¼″           |
|---------------|----------------|
| Width         | 5″             |
| Depth         | 5″             |
| Weight        | 5.5 lbs        |
| Material      | Brass          |
| Bulb Quantity | x1             |
| Input Voltage | 120V           |
| Dimmable      | Mains Dimmable |

### **Recommended Shade**

Shade Shown Height with Shade Width with Shade Depth with Shade 12" Empire 25½" 12" 12"

#### Finishes

Brass

TM0008.BR.US